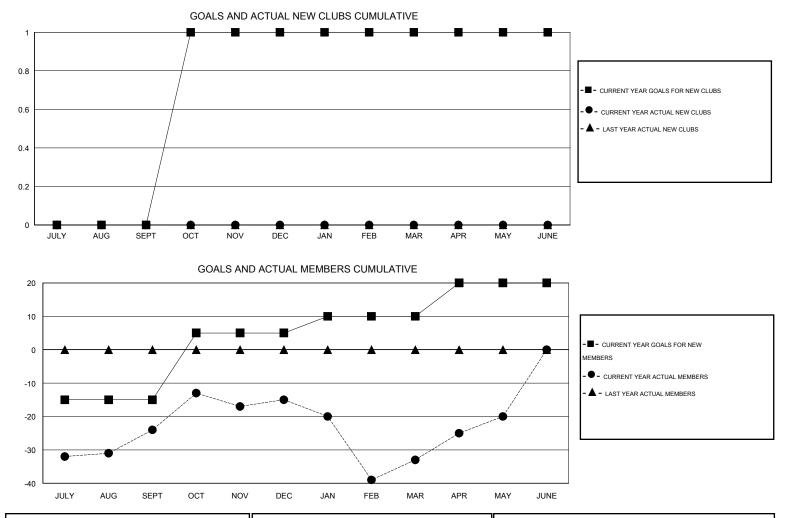

## LOCATION WEST VIRGINIA

| Clubs         |                  |                  |                  | Members          |               |                       |                                     |                    |                  |
|---------------|------------------|------------------|------------------|------------------|---------------|-----------------------|-------------------------------------|--------------------|------------------|
|               | RESU             | TS FOR 2015-2016 |                  |                  |               | RESULTS FOR 2015-2016 |                                     |                    |                  |
| QUARTER       | NEW CLUB<br>GOAL | NEW CLUBS        | DROPPED<br>CLUBS | NET<br>GAIN/LOSS | QUARTER       | NEW MEMBER<br>GOAL    | CHARTER AND<br>NEW MEMBERS<br>ADDED | DROPPED<br>MEMBERS | NET<br>GAIN/LOSS |
| JULY/AUG/SEPT | 0                | 0                | 1                | -1               | JULY/AUG/SEPT | -15                   | 51                                  | 75                 | -24              |
| OCT/NOV/DEC   | 1                | 0                | 0                | 0                | OCT/NOV/DEC   | 20                    | 31                                  | 22                 | 9                |
| JAN/FEB/MAR   | 0                | 0                | 0                | 0                | JAN/FEB/MAR   | 5                     | 22                                  | 40                 | -18              |
| APR/MAY/JUNE  | 0                | 0                | 0                | 0                | APR/MAY/JUNE  | 10                    | 16                                  | 3                  | 13               |